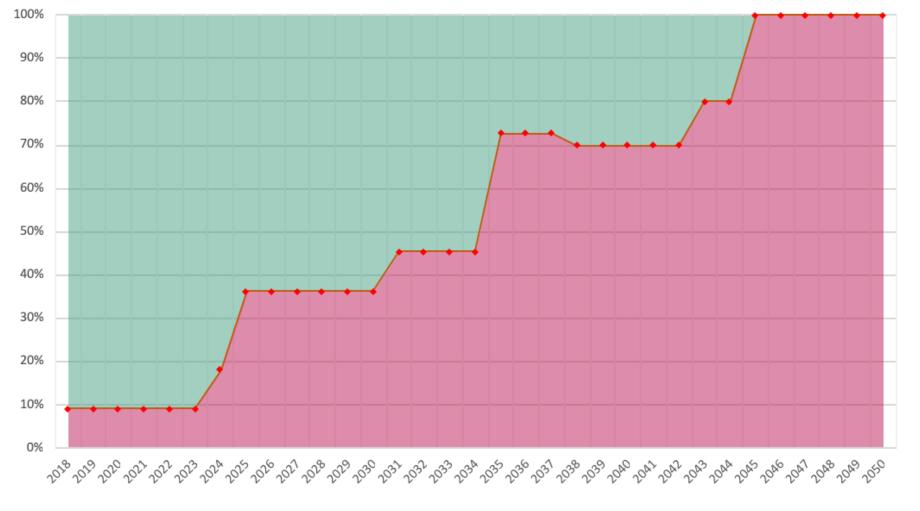

## The CRREM tool | portfolio analysis

Share of carbon stranded assets

Stranded Non-stranded — Stranded