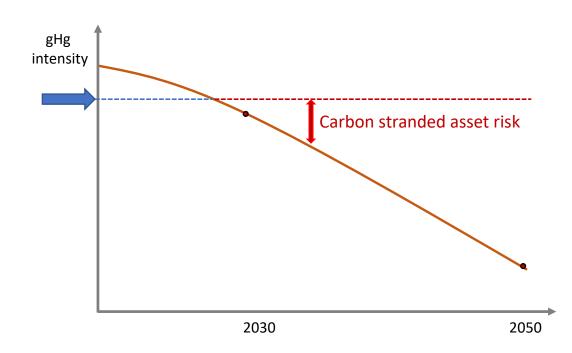

## The CRREM tool | asset stranding diagram

## The CRREM tool | sector analysis

- 1. Helps you to identify the carbon policy measures, most relevant to you
- 2. Will quantify your exposure to carbon stranded asset risk
- 3. Helps you time retrofits, and align these with future policy implications