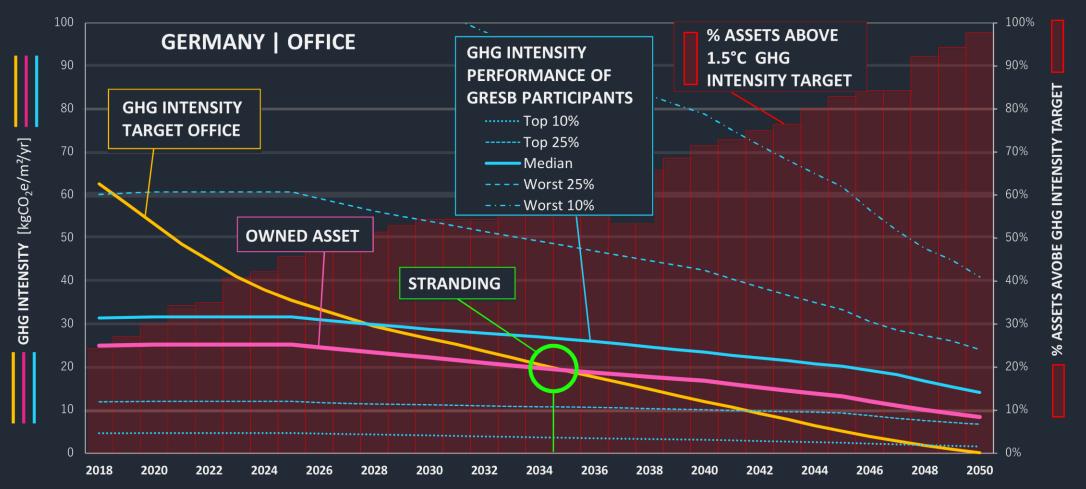

## The CRREM tool | asset stranding diagram

## The CRREM tool | retrofit simulation

Carbon intensity - Stranding diagram with (solid) and without (dashed) retrofit measures (Asset #1 - Steinbach Tower)

capitalisation of cost savings: (33.74% of GAV)