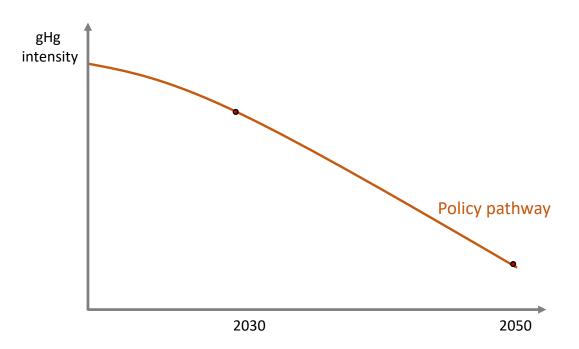

ate change
- Real estate's CO2 emissions
- Paris, COP21





## Lost in translation

We all know about:

- Climate change
- Real estate's CO2 emissions
- Paris, COP21

## But what does it mean?

- To you
- Today





## Climate policy implications

COP21 means:

- 40% lower gHg emissions by 2030
- 80% lower gHg emissions by 2050

Enforcement in this *data transparent* era comes in various shapes and forms:

BlackRock

**A Fundamental Reshaping of Finance** 

**Climate Risk Is Investment Risk** 

- Tax penalties

- Bans on rent

Climate risk will affect your property values

-> create an additional source of stranded asset risk









1. We translate long-term policies into clear science based targets

Global -> National

National -> Real estate industry

Real estate industry -> Sectors





1. We translate long-term policies into clear science based targets

Global -> National

National -> Real estate industry

Real estate industry -> Sectors

2. Position you into the most relevant policy pathway





1. We translate long-term policies into clear science based targets

Global -> National

National -> Real estate industry

Real estate industry -> Sectors

- 2. Position you into the most relevant policy pathway
- 3. Determine your time to carbon stranded asset risk exposure





1. We translate long-term policies into clear science based targets

Global -> National

National -> Real estate industry

Real estate industry -> Sectors

- 2. Position you into the most relevant policy pathway
- 3. Determine your time to carbon stranded asset risk exposure

4. Help you consider st