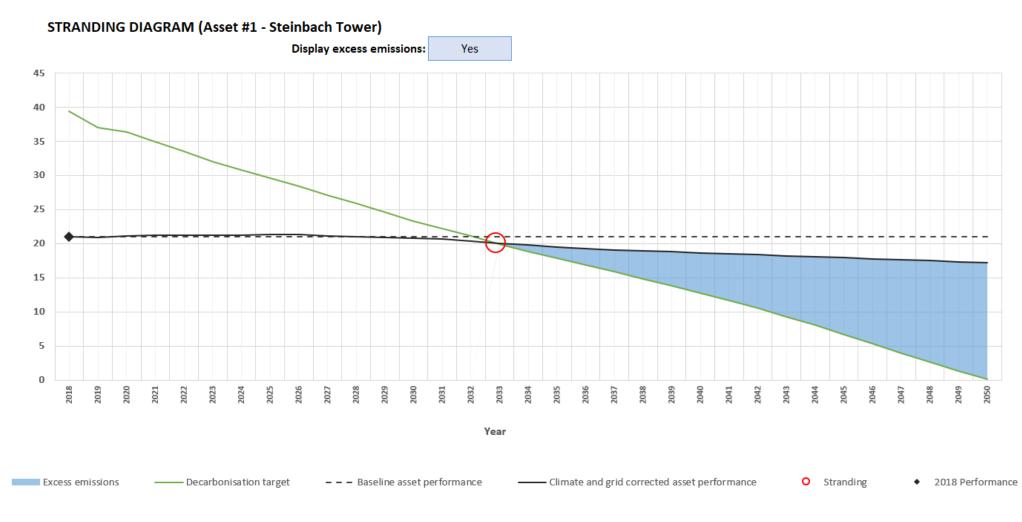

|  |  |

## The CRREM tool | asset stranding diagram





## The CRREM tool | retrofit simulation

Carbon intensity - Stranding diagram with (solid) and without (dashed) retrofit measures (Asset #1 - Steinbach Tower)



capitalisation of cost savings: (33.74% of GAV)



## The CRREM tool | portfolio analysis

Share of carbon stranded assets





Stranded Non-stranded — Stranded

## The CRREM tool | sector analysis





- 1. Helps you to identify the carbon policy measures, most relevant to you
- 2. Will quantify your exposure to carbon stranded asset risk
- 3. Helps you time retrofits, and align these with future policy implications



## My Oprah moment

All of you can use the CRREM tool, *for free* 



One more thing...

Your investors will also be using the CRREM tool for free