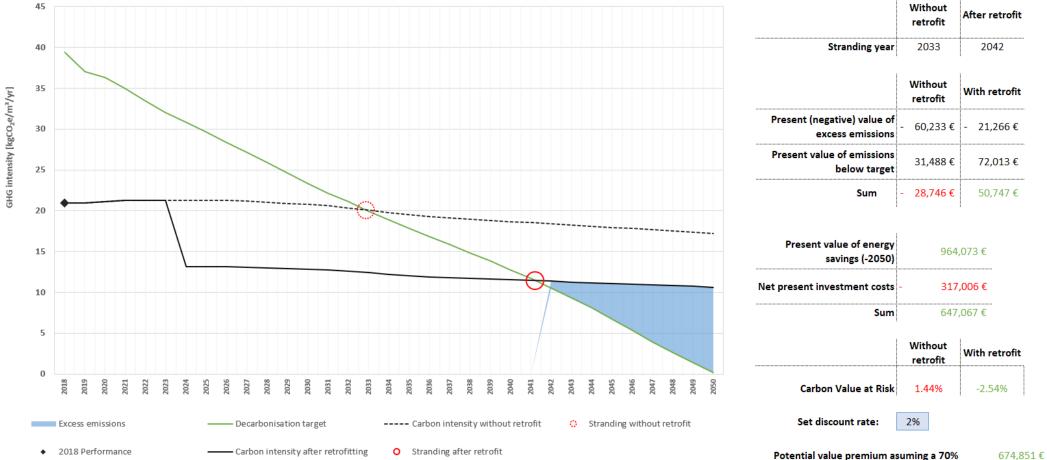

## The CRREM tool | retrofit simulation

Carbon intensity - Stranding diagram with (solid) and without (dashed) retrofit measures (Asset #1 - Steinbach Tower)

capitalisation of cost savings: (33.74% of GAV)