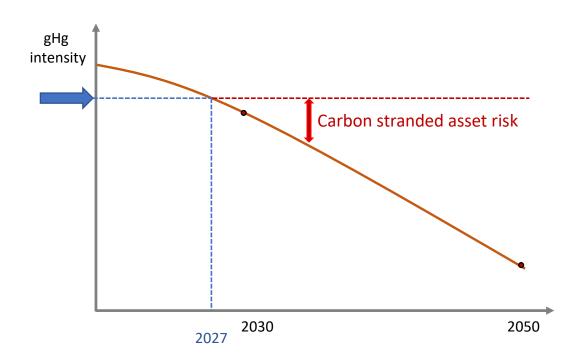

## The CRREM tool | asset stranding diagram

## The CRREM tool | sector analysis

- 1. Helps you to identify the carbon policy measures, most relevant to you
- 2. Will quantify your exposure to carbon stranded asset risk
- 3. Helps you time retrofits, and align these with future policy implications